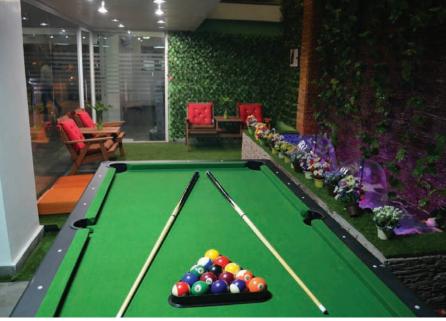

- Mini Gym (Treadmill | Elliptical Gym Bike | Electric Massage Chair)
- Artistic Wall with heritage of India on canvas prints.
- Recreational facilities (Table Tennis, Billiards, Play Station etc.)
- Green Building (utilization of solar energy for reducing carbon footprint)
- Library with a collection of over 300 books & magazines
- An assortment of Hollywood & Bollywood films on special request
- Round the clock security system
- Internet Station with hardware (iPad/iMac)